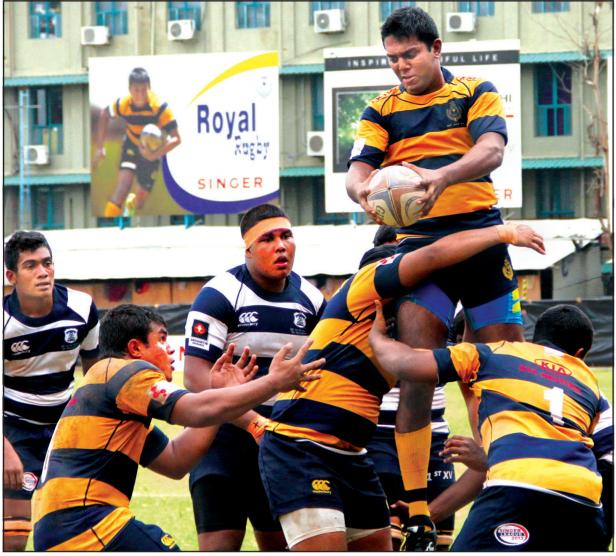

Royal's lock forward Dineth Karunaratne wins the ball in a line out with team mate Shahid Haniffa in support

A Royal player is well tackled by Josephian Minura Randula with more opposition coming from Josephian Stefan Gregory