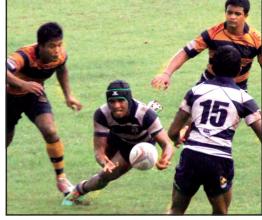

A Jospehian player is about to collect the ball with Shamilka Kurubalapitiya in support. Also in the picture are Royal's Rimzi Jamaldeen and Nimshan Jayawardena

Royal's scrum half Nevaan Perera is being tackled by Josephian Tariq Salih and Shamilka Kurubalapitiya