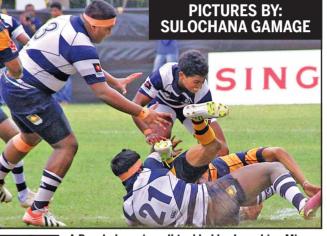

Royal's lock forward Dineth Karunaratne wins the ball in a line out with team mate Shahid Haniffa in support

A Royal player is well tackled by Josephian Minura Randula with more opposition coming from Josephian Stefan Gregory