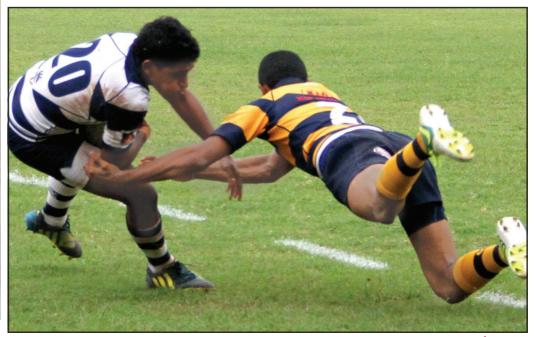

Royal's lock forward Dineth Karunaratne wins the ball in a line out with team mate Shahid Haniffa in support

A Royal player is well tackled by Josephian Minura Randula with more opposition coming from Josephian Stefan Gregory