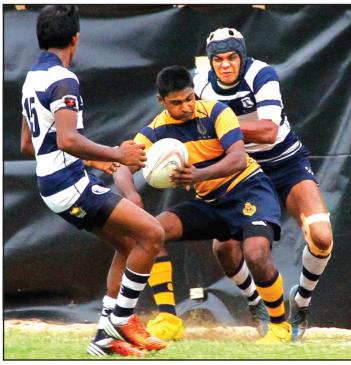

Royal's Devin de Silva makes a powerful run with a Josephian defender moving across to foil him

Josephian Akila Handala is being tackled by Royal's Shuaib Jabbar

Back