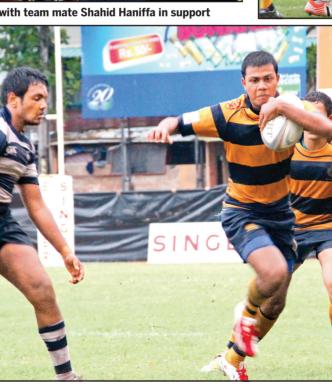

Royal's lock forward Dineth Karunaratne wins the ball in a line out with team mate Shahid Haniffa in support

A Royal player is well tackled by Josephian Minura Randula with more opposition coming from Josephian Stefan Gregory