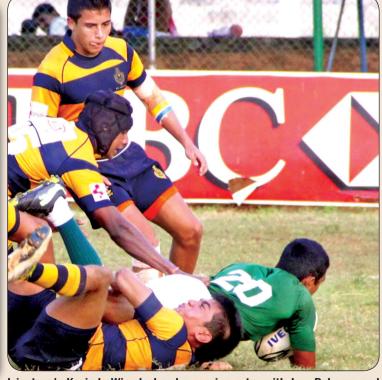

Isipatana's Ranga Gomes about to send out a pass to a team-mate in the face of opposition from Royal's Madusha Isipatana's Ganuka Dissanayake tackles Royal's Wasim Bawa. Kularatne with lock forward Ganidu Weerasinghe in support.