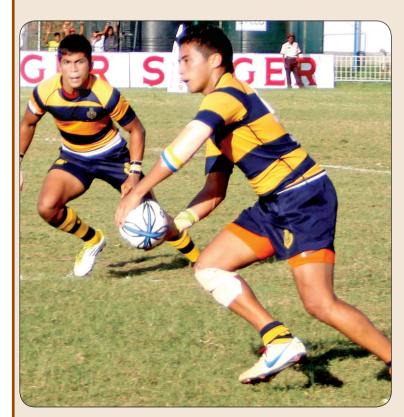

## Action at Royal-Isipatana match

Royal's full back Damien Ratwatte making a break with winger Ninshan Jayawardena in support. Pictures by Nissanka Wijeratne

Royal's Wasim Bawa evading a tackle by an Isipatana player with team-mate Broshan de Alwis in support.