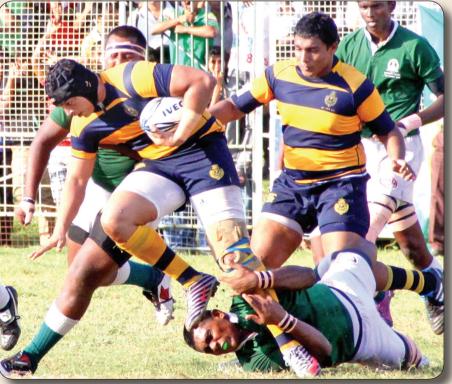

## Action at Royal-Isipatana match

Royal's full back Damien Ratwatte making a break with winger Ninshan Jayawardena in support. Pictures by Nissanka Wijeratne

Royal's Wasim Bawa evading a tackle by an Isipatana player with team-mate Broshan de Alwis in support.