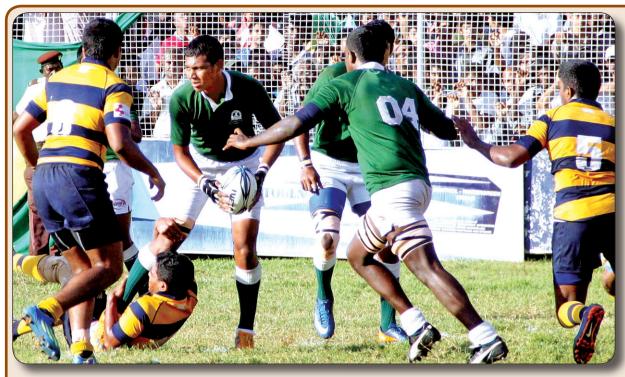

Isipatana's Ranga Gomes about to send out a pass to a team-mate in the face of opposition from Royal's Madusha Isipatana's Ganuka Dissanayake tackles Royal's Wasim Bawa. Kularatne with lock forward Ganidu Weerasinghe in support.