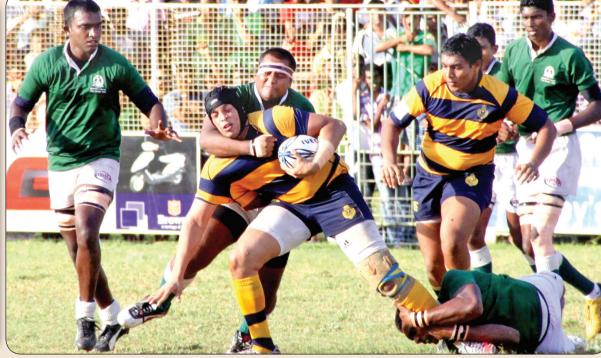

Isipatana's Kovinda Wimalachandra scoring a try with Iraz Boharan and Wasim Bawa making a vain attempt to thwart him. Also in the picture is Royal's full back Damien Ratwatte.