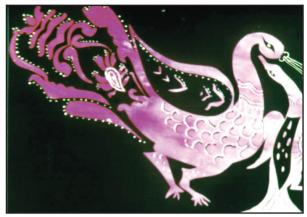

**Prince Danta and Princess Hemamala** 



Swan



Wall decoration

## Fabric power

Text and pix NIMAL WIJAYATUNGA Eheliyagoda special corr

> **F**ollowing her own way of designing and painting different varieties of sarees as well as creating eyecatching wall decorations a budding artist of Moragala, quite close to Eheliyagoda town, has already displayed her true ability towards the task.

Himaja Navaratne uses fabric paint as well as rubber paint equally for painting



Mask

wall decorations that has a great demand.

"Since my early childhood I loved painting and designing. My mother and some of



Fashion Designer Himaja Navaratna

my school mates encouraged me towards this form of art. My aim is to learn more easy and new methods in creating household linen." she said.

## << Back