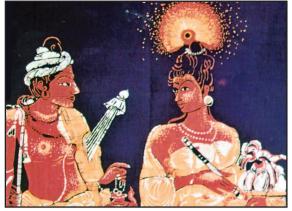

**Prince Danta and Princess Hemamala** 



Swan



Wall decoration

## Fabric power

Text and pix NIMAL WIJAYATUNGA Eheliyagoda special corr

> **F**ollowing her own way of designing and painting different varieties of sarees as well as creating eyecatching wall decorations a budding artist of Moragala, quite close to Eheliyagoda town, has already displayed her true ability towards the task.

Himaja Navaratne uses fabric paint as well as rubber paint equally for painting



Mask

wall decorations that has a great demand.

"Since my early childhood I loved painting and designing. My mother and some of



Fashion Designer Himaja Navaratna

my school mates encouraged me towards this form of art. My aim is to learn more easy and new methods in creating household linen." she said.

## << Back