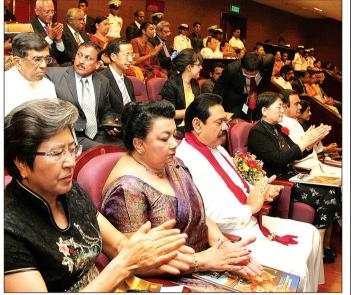

President Mahinda Rajapaksa addressing the inaugural ceremony

President Rajapaksa and First Lady Shiranthi Rajapaksa with Chinese Ambassador to Sri Lanka Yang Xiuping, Prime Minister D M Jayaratne, Vice Chairperson of the National Committee of the Chinese People's Political Consultative Conference of the People's Republic of China Zhang Meiying, Speaker Chamal Rajapaksa, Culture and Arts Minister T B Ekanayake and External Affairs Minister G L Peiris with their spouses.