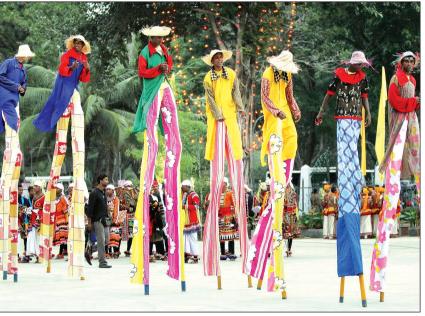

Stilt walkers performing

A performance by Chinese artistes

President Rajapaksa with the Sri Lankan and Chinese dance troupes

A performance

Chinese performers

Some performers

A performance