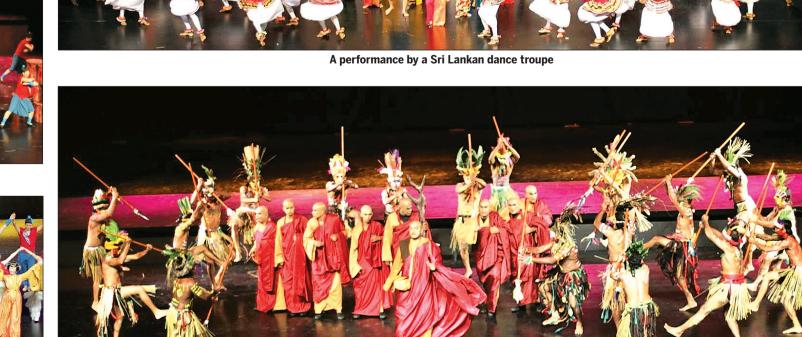

The Lotus Pond Mahinda Rajapaksa Theatre

Performers

Sri Lankans performing

President Mahinda Rajapaksa and First Lady Shiranthi Rajapaksa enjoying the performances with Vice Chairperson Zhang Meiying and Ambassador Yang Xiuping

Stilt walkers performing

A performance by Chinese artistes

President Rajapaksa with the Sri Lankan and Chinese dance troupes

A performance

Chinese performers

Some performers

A performance