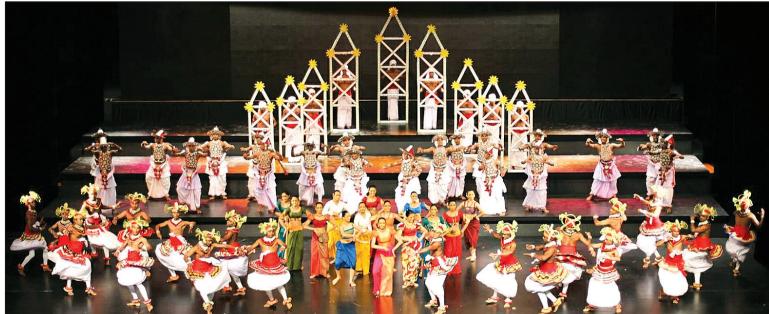

Stilt walkers performing

A performance by Chinese artistes

President Rajapaksa with the Sri Lankan and Chinese dance troupes

A performance

Chinese performers

Some performers

A performance