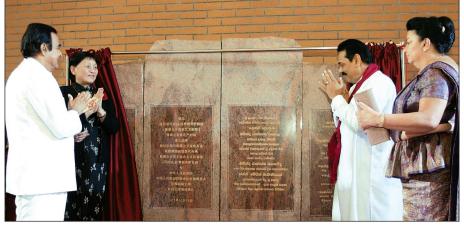

## Lotus Pond blooms

President and Vice Chairperson Zhang Meiying unveiling the memorial plaque. Prime Minister D M Jayaratne and First Lady Shiranthi Rajapaksa are also present.

President Mahinda Rajapaksa and and Vice Chairperson of the National Committee of the Chinese People's Political Consultative Conference of the People's Republic of China Zhang Meiying on Thursday opened the country's first state-of-the-art Performing Arts Theatre, The Lotus Pond Mahinda Rajapaksa Theatre, gifted by the People's Republic of China. Prime Minister D M Jayaratne, External Affairs Minister Prof G L Peiris, Minister of Culture and Arts T B Ekanayake, Secretary to the President Lalith Weeratunga and Chinese Ambassador to Sri Lanka Yang Xiuping were among those who attended the opening ceremony. **Pictures by Sudath Silva**.