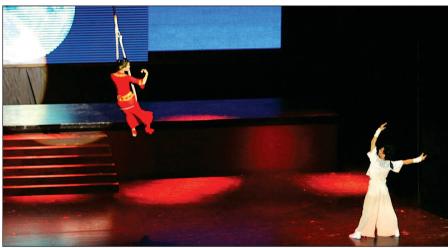

The Lotus Pond Mahinda Rajapaksa Theatre

Performers

Sri Lankans performing

President Mahinda Rajapaksa and First Lady Shiranthi Rajapaksa enjoying the performances with Vice Chairperson Zhang Meiying and Ambassador Yang Xiuping

Stilt walkers performing

A performance by Chinese artistes

President Rajapaksa with the Sri Lankan and Chinese dance troupes

A performance

Chinese performers

Some performers

A performance