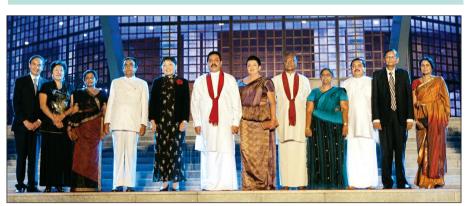

President Mahinda Rajapaksa addressing the inaugural ceremony

President Rajapaksa and First Lady Shiranthi Rajapaksa with Chinese Ambassador to Sri Lanka Yang Xiuping, Prime Minister D M Jayaratne, Vice Chairperson of the National Committee of the Chinese People's Political Consultative Conference of the People's Republic of China Zhang Meiying, Speaker Chamal Rajapaksa, Culture and Arts Minister T B Ekanayake and External Affairs Minister G L Peiris with their spouses.