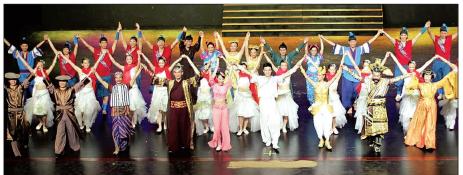

Stilt walkers performing

A performance by Chinese artistes

President Rajapaksa with the Sri Lankan and Chinese dance troupes

A performance

Chinese performers

Some performers

A performance