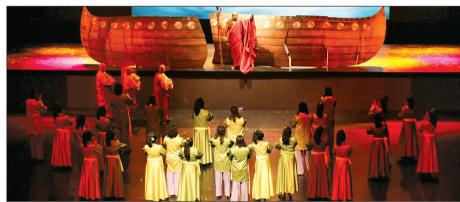

The Lotus Pond Mahinda Rajapaksa Theatre

Performers

Sri Lankans performing

President Mahinda Rajapaksa and First Lady Shiranthi Rajapaksa enjoying the performances with Vice Chairperson Zhang Meiying and Ambassador Yang Xiuping

Stilt walkers performing

A performance by Chinese artistes

President Rajapaksa with the Sri Lankan and Chinese dance troupes

A performance

Chinese performers

Some performers

A performance