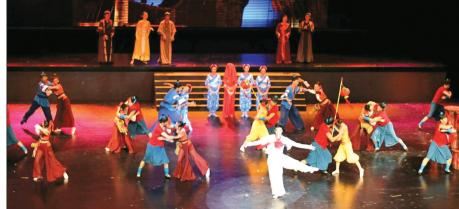

Stilt walkers performing

A performance by Chinese artistes

President Rajapaksa with the Sri Lankan and Chinese dance troupes

A performance

Chinese performers

Some performers

A performance