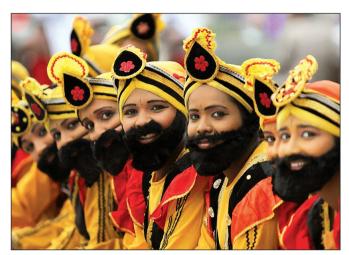

Stilt walkers performing

A performance by Chinese artistes

President Rajapaksa with the Sri Lankan and Chinese dance troupes

A performance

Chinese performers

Some performers

A performance