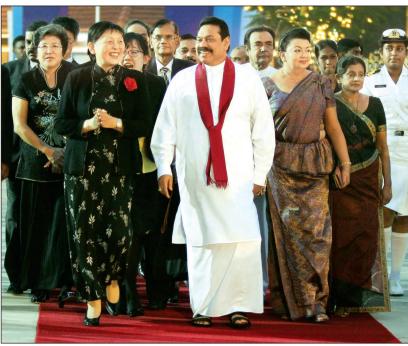

## Lotus Pond blooms

President and Vice Chairperson Zhang Meiying unveiling the memorial plaque. Prime Minister D M Jayaratne and First Lady Shiranthi Rajapaksa are also present.

President Mahinda Rajapaksa and and Vice Chairperson of the National Committee of the Chinese People's Political Consultative Conference of the People's Republic of China Zhang Meiying on Thursday opened the country's first state-of-the-art Performing Arts Theatre, The Lotus Pond Mahinda Rajapaksa Theatre, gifted by the People's Republic of China. Prime Minister D M Jayaratne, External Affairs Minister Prof G L Peiris, Minister of Culture and Arts T B Ekanayake, Secretary to the President Lalith Weeratunga and Chinese Ambassador to Sri Lanka Yang Xiuping were among those who attended the opening ceremony. **Pictures by Sudath Silva**.