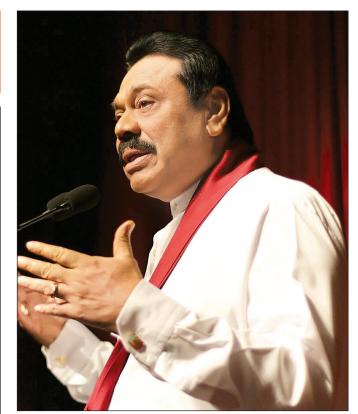

President Mahinda Rajapaksa addressing the inaugural ceremony

President Rajapaksa and First Lady Shiranthi Rajapaksa with Chinese Ambassador to Sri Lanka Yang Xiuping, Prime Minister D M Jayaratne, Vice Chairperson of the National Committee of the Chinese People's Political Consultative Conference of the People's Republic of China Zhang Meiying, Speaker Chamal Rajapaksa, Culture and Arts Minister T B Ekanayake and External Affairs Minister G L Peiris with their spouses.