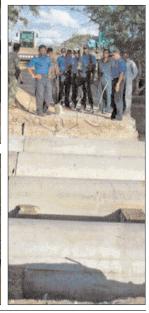

## Navy builds road near Wilpattu

With the entire country viding technical assiscoming under one flag, 
and the liberation of the 
territory once controlled 
by LTTE, the opportunity 
has now opened up to 
resume long-neglected 
but esential over 
the opportunity 
has now opened up to 
resume long-neglected 
but esential over 
the opportunity 
has now opened up to 
resume long-neglected 
resume long-neglected 
but esential over 
the component 
to the com

being built in Ipologama near Anuradhapura, the Navy is busy with a range of construction and infrastructure-relat-ed tasks. Pictures here show Navy personnel building the new road from Mahavilachchi to Mannar, skirting the Wilpattu jungle.