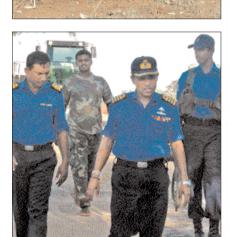

being built in Ipologama near Anuradhapura, the Navy is busy with a range of construction and infrastructure-relat-ed tasks. Pictures here show Navy personnel building the new road from Mahavilachchi to Mannar, skirting the Wilpattu jungle.