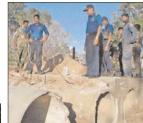

being built in Ipologama near Anuradhapura, the Navy is busy with a range of construction and infrastructure-relat-ed tasks. Pictures here show Navy personnel building the new road from Mahavilachchi to Mannar, skirting the Wilpattu jungle.