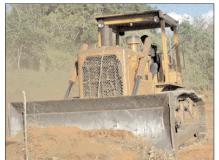

being built in Ipologama near Anuradhapura, the Navy is busy with a range of construction and infrastructure-relat-ed tasks. Pictures here show Navy personnel building the new road from Mahavilachchi to Mannar, skirting the Wilpattu jungle.