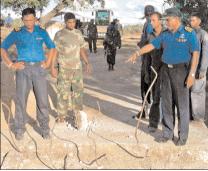

being built in Ipologama near Anuradhapura, the Navy is busy with a range of construction and infrastructure-relat-ed tasks. Pictures here show Navy personnel building the new road from Mahavilachchi to Mannar, skirting the Wilpattu jungle.