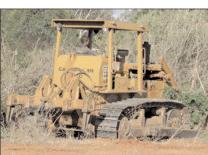

## Navy builds road near Wilpattu

With the entire country viding technical assiscoming under one flag, 
and the liberation of the 
territory once controlled 
by LTTE, the opportunity 
has now opened up to 
resume long-neglected 
but esential over 
the opportunity 
has now opened up to 
resume long-neglected 
but esential over 
the opportunity 
has now opened up to 
resume long-neglected 
resume long-neglected 
but esential over 
the component 
to the com

being built in Ipologama near Anuradhapura, the Navy is busy with a range of construction and infrastructure-relat-ed tasks. Pictures here show Navy personnel building the new road from Mahavilachchi to Mannar, skirting the Wilpattu jungle.