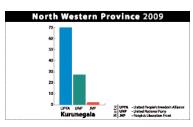

### Kurunegala District

| POLITICAL PARTY/<br>INDEPENDENT GROUP                                                                                                                                                                                                                                                                                                                                     | VOTES OBTAINED                                                                                       | %     | NO<br>SE |
|---------------------------------------------------------------------------------------------------------------------------------------------------------------------------------------------------------------------------------------------------------------------------------------------------------------------------------------------------------------------------|------------------------------------------------------------------------------------------------------|-------|----------|
| UNITED PEOPLE'S FREEDOM ALLIA<br>UNITED NATIONAL PARTY<br>PEOPLE'S LIBERATION FRONT<br>UNITED NATIONAL ALLIANCE<br>INDEPENDENT GROUP 4<br>INDEPENDENT GROUP 1<br>SINHALAYE MAHASAMMATHA<br>BHOOMIPUTRA PAKSHAYA<br>INDEPENDENT GROUP 5<br>EKSATH LANKA MAHA SABHA<br>KENATH LANKA MAHA SABHA<br>INDEPENDENT GROUP 2<br>INDEPENDENT GROUP 2<br>SIL LANKA PROGRESSIVE FRONT | ANCE 497,366<br>193,548<br>16,084<br>1,077<br>350<br>218<br>114<br>105<br>86<br>73<br>64<br>58<br>43 | 2.27  |          |
| Valid Votes                                                                                                                                                                                                                                                                                                                                                               | 709,186                                                                                              | 96.38 |          |
| Rejected Votes                                                                                                                                                                                                                                                                                                                                                            | 26,660                                                                                               | 3.62  |          |
| Total Polled                                                                                                                                                                                                                                                                                                                                                              | 735,846                                                                                              |       |          |
| Regis. Electors                                                                                                                                                                                                                                                                                                                                                           | 1,171,881                                                                                            |       |          |
|                                                                                                                                                                                                                                                                                                                                                                           |                                                                                                      |       |          |