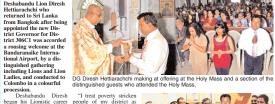

## Poverty stricken considered 'my own family members'

- New DG Deshabandu Hettiarachchi

Deshabandu Lion Diresh Hettiarachchi who returned to Sri Lanka from Bangkok after being appointed the new Dis-trict Governor for Dis-trict 306Cl was accorded