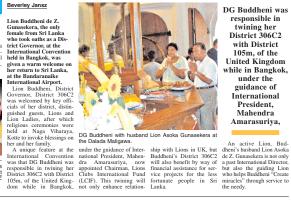

# Lanka's only female DG at IC Bangkok

DG Buddheni, husband Past International Director Lion Asoka Gunasekera and Immediate Past District Governor,

Lion Buddheni de Z.

DG Buddheni was responsible in twining her District 306C2