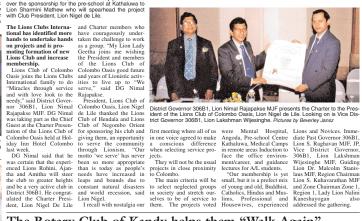

### The Rotary Club of Kandy helps them "Walk Again"

The Rotarians of the Rotary club of Kandy have once again completed by ear mother worth the Land Completed by ear mother worth the Land Completed by ear mother worth the Land Completed by Early Club of Pance Central Rotary Club of Pance Central Rotary Club of Rotary Club Rotary