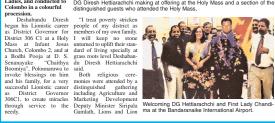

# Lanka's only female DG at IC Bangkok

DG Buddheni, husband Past International Director Lion Asoka Gunasekera and Immediate Past District Governor,

Lion Buddheni de Z.

DG Buddheni was responsible in twining her District 306C2